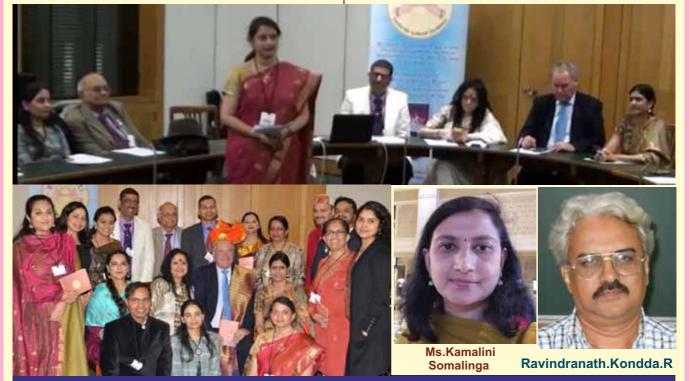

## Saurashtra Language At A Literary Event In Britain

Saurashtra language for the first time ever, has been introduced at a literary event in Britain. The 20th Anniversary of "International Mother Language Day -2020" was celebrated at the "Portcullis House" in "House of Commons" British Parliament. The event was hosted by Sri Bob Blackman, M.P., and organized by "Sanskruti Centre for Cultural excellence".

A daily by name "Asian Lite" published in London, Dubai and New York, dated 14th March 2020, carried the following news. "British Parliament celebrates Linguistic Diversity of India. The event had 17 Indian Languages presented. Rarely heard Indian languages like Saurashtra, Ladakhi and Bishnupriya Manipuri were highlighted and recited. These were written by famous writers of those languages in India such as Ravindranath Kondda (Saurashtra), Rinchen Wacher (Ladakhi), Dils Lakshmindra Sinha (Bishnupriya Manipuri). The Saurashtra poem was presented in this event by Ms.Kamalini Somalinga. A published compilation of all these works titled "Kaavya Sugandha" was also released on the occasion."

Saurashtra community thanks the founder of "Sanskruti Centre for Cultural excellence", Ms.Ragasudha Vinjamuri who played an excellent role in bringing Saurashtra language to this prestigious event. Sri.Shriraam Shekher, President Saurashtra Madhya Sabha, Sri Kishore, of Delhi, Sri.K.K.Shridhara, artist of Delhi, and Sri.Ravindranath Kondda.R, President of Chennai Saurashtra Sabha & Chairman of Linguistic Minority community of Saurashtra Madhya Sabha coordinated this. Ms.Kamalini who the poem in the event, lives in London.