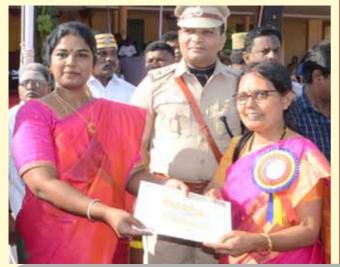

## SOCIAL SERVICE BY A SOURASHTRA PERSON

K.M. Venkatesh, aged 40 (Undergraduate Chemistry) awarded "Commuity Service Award" by Rotary Madurai North on 12th March 2020. He has been a medical representative for 19 years. His wife Sumathi, father K.S. Mahadevan and mother Vijayalakshmi.