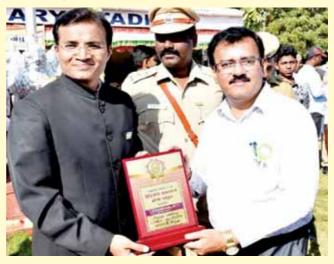

## **THE 2020 REPUBLIC DAY AWARDEES**

Smt. K.S.Minnibai, Deputy Treasury Officer Tirunelveli was awarded with Appreciation Certificate by the Collector for her good service on Republic Day. She is younger brother's wife of K.K. Devadoss Babu, Treasurer, KUSO.

Sri K.N. Manikandan, State Tax Officer, Madurai was awarded with Appreciation Certificate by the Collector for his good service on Republic Day. He is son in law of co brother to V.G. Gopalakrishnan, President, KUSO.