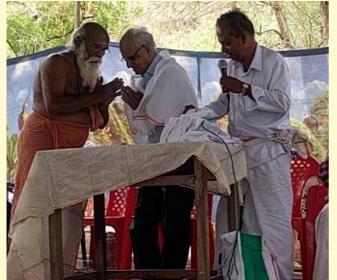

We are well received by Sri S.N. Jayaram, President and committee members offered very good and tasty pongal Sambar as Breakfast.

Then, we were introduced to Our Palkar Swamigal Thavathiru Sundarraman Swamigal and had his blessings from him. Thavathiru Sundarraman Swamygal who is running this famous Ashram for the Past 50 years as disciple of Thiru Siddhar. Thulasi Swamygal Who did meditation for many in the cave located in this Ashram and Sri Ramana Maharishi also meditated here in one another Cave in the same place. We all meditated for sometime in both cases and had good vibrations we felt at these places.