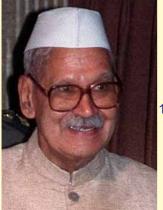

### **POWER OF BEING A TEACHER**

The President of India, Shri Shankar Dayal Sharma visited Muscat on an official trip -When the Air India flight landed, 3 rather unusual incidents took place:

 The Sultan of Oman never goes to the airport to receive dignitaries of any country - never. But he made an exception this time and went to the airport to receive the President of India!

- 2. When the flight landed, the Sultan of Oman climbed up the steps and received the President from his seat!
- 3. After alighting the flight there was a car with the chauffeur standing. But the Sultan signalled the driver to move and he himself drove the car with President as his passenger!

Later when the reporters questioned the Sultan why he broke so many protocols, the Sultan replied, "I did not go to the airport to receive Mr. Sharma because he was India's President.

I studied in India and learnt so many things, when I was studying in Pune, Mr. Sharma was my Professor that is why I did this!" That is the power of being a teacher.