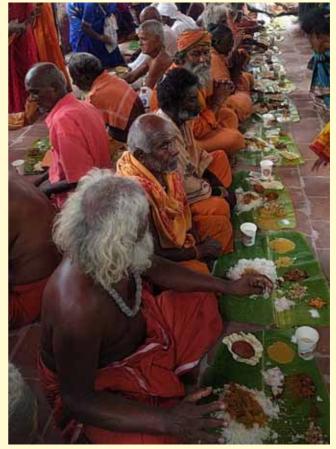

Then All dispersed and rushed to perform. "The Maheshwara Pooja" thereby All Siddars were offered Annathanam firstly and all devotees who attended were blessed by all. Then all devotees took very tasty lunch by the ashram. We had a very good Devine experience at this visit and we should arrange a tour with all committee members to this Devine place and get the blessings of Lord Shiva.